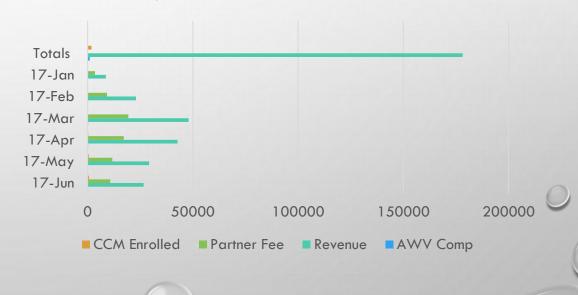

### AWV PARTNERSHIP COMPLETION

#### **AWV/CCM Production & Revenue**

#### **PARTNERING WITH HEALTHY PLUS**

- 1238 TOTAL AWV'S COMPLETED IN 6 MONTHS
- TOTAL GROSS AWV REVENUE GENERATED \$215,226.30
- PARTNER FEE FOR PROGRAM \$86,660
- TOTAL NET AWV REVENUE GENERATED \$128,566.30
- AWV REVENUE DIFFERENCE \$113,962.90
- CCM REVENUE GENERATED \$ \$25,676