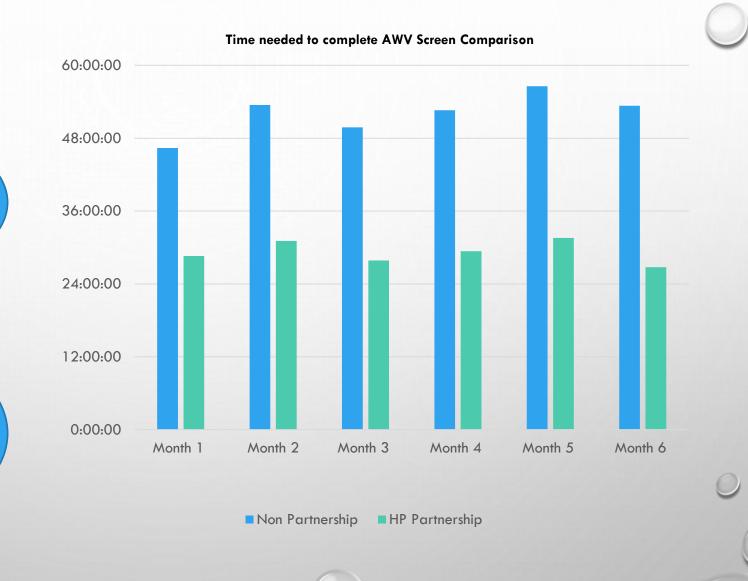

# CLINICAL STAFF LABOR SAVINGS

Completing program internally created on average 21 minutes and 77 seconds additional

Our Partnership with or without staffing will save time on average 2.4 hours to complete normal task as scheduled.