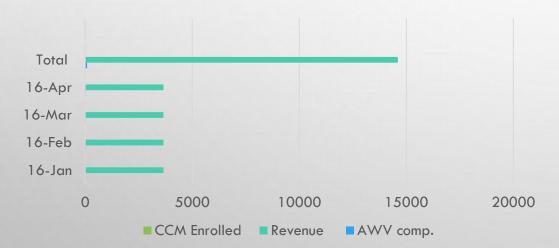

### AWV COMPLETION INTERNALLY

#### **AWV/CCM Production & Revenue**

#### PERFORMING ON YOUR OWN

- 263 TOTAL AWV'S COMPLETED
- TOTAL ANNUAL REVENUE GENERATED \$14,603.40
- PATIENTS IDENTIFIED AND ENROLLED TO CCM "0"